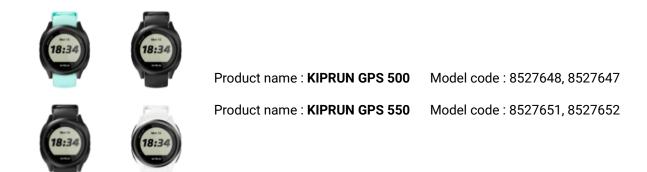

## Return start date : 02/03/2022

If you have purchased the following product : **KIPRUN GPS 500 or KIPRUN GPS 550**, you are concerned about these instructions :